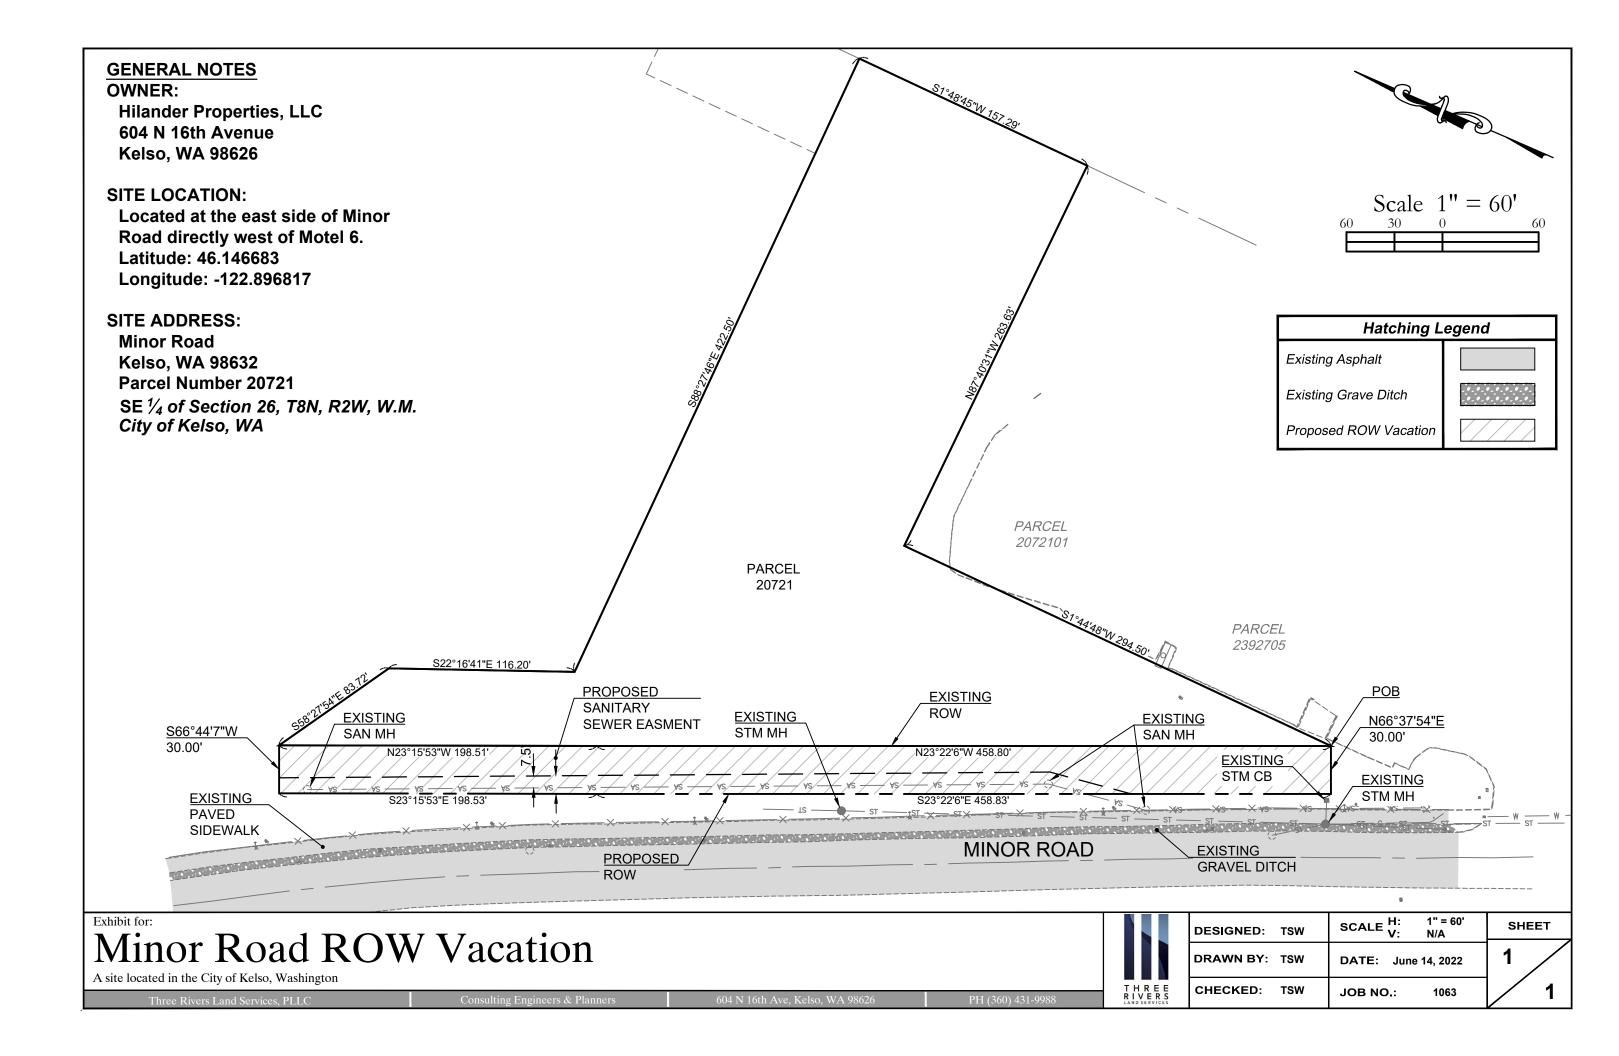

## Exhibit A

That portion of the Minor Road Right-of-way (ROW) described as follows:

Beginning at the southernmost point of Parcel 20721 as described in the Statutory Warranty Deed recorded in Cowlitz County auditor's file 3650180, said point being the intersection of the east property line of said parcel and the eastern ROW of Minor Road;

thence N23°22'06"W along the Easterly line of Minor Road 458.80 feet;

thence continuing along the Easterly line N23°15'53"W 198.51 feet to the northernmost point of said parcel;

thence S66°44'07"W 30.00 feet;

thence S23°15'53"E 198.53 feet;

thence S23°22'06"E 458.83 feet;

thence N66°37'54"E 30.00 feet to the Easterly line of Minor Road and the Point of Beginning.

Total area of said ROW vacation being 19,720 sf.