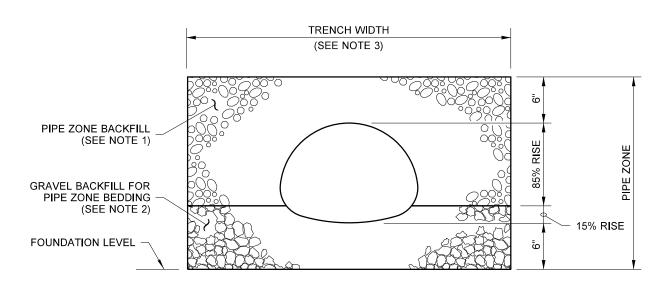

**CONCRETE AND DUCTILE IRON PIPE** 

THERMOPLASTIC PIPE

METAL AND STEEL RIB
REINFORCED POLYETHYLENE PIPE

## **NOTES**

- See Standard Specifications Section 7-08.3(3) for Pipe Zone Backfill.
- 2. See Standard Specifications Section 9-03.12(3) for Gravel Backfill for Pipe Zone Bedding.
- 3. See **Standard Specifications Section 2-09.4** for Measurement of Trench Width.
- 4. For sanitary sewer installation, concrete pipe shall be bedded to spring line.

## PIPE ZONE BEDDING AND BACKFILL STANDARD PLAN B-55.20-01

SHEET 1 OF 1 SHEET