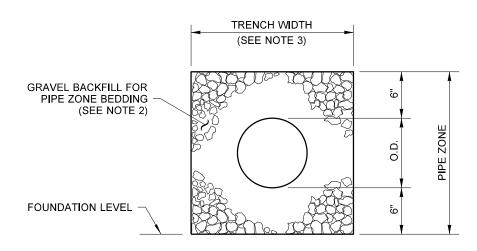

**CONCRETE AND DUCTILE IRON PIPE** 

THERMOPLASTIC PIPE

METAL AND STEEL RIB
REINFORCED POLYETHYLENE PIPE

## **NOTES**

- See Standard Specifications Section 7-08.3(3) for Pipe Zone Backfill.
- 2. See Standard Specifications Section 9-03.12(3) for Gravel Backfill for Pipe Zone Bedding.
- 3. See **Standard Specifications Section 2-09.4** for Measurement of Trench Width.
- 4. For sanitary sewer installation, concrete pipe shall be bedded to spring line.

## PIPE ZONE BEDDING AND BACKFILL STANDARD PLAN B-55.20-01

SHEET 1 OF 1 SHEET