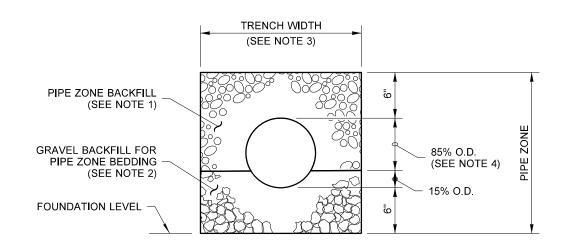

**CONCRETE AND DUCTILE IRON PIPE** 

THERMOPLASTIC PIPE

METAL AND STEEL RIB
REINFORCED POLYETHYLENE PIPE

## **NOTES**

- See Standard Specifications Section 7-08.3(3) for Pipe Zone Backfill.
- 2. See Standard Specifications Section 9-03.12(3) for Gravel Backfill for Pipe Zone Bedding.
- 3. See **Standard Specifications Section 2-09.4** for Measurement of Trench Width.
- 4. For sanitary sewer installation, concrete pipe shall be bedded to spring line.

## PIPE ZONE BEDDING AND BACKFILL STANDARD PLAN B-55.20-01

SHEET 1 OF 1 SHEET