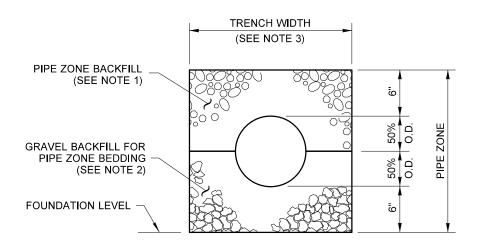

**CONCRETE AND DUCTILE IRON PIPE** 

THERMOPLASTIC PIPE

METAL AND STEEL RIB
REINFORCED POLYETHYLENE PIPE

## **NOTES**

- See Standard Specifications Section 7-08.3(3) for Pipe Zone Backfill.
- 2. See Standard Specifications Section 9-03.12(3) for Gravel Backfill for Pipe Zone Bedding.
- 3. See **Standard Specifications Section 2-09.4** for Measurement of Trench Width.
- 4. For sanitary sewer installation, concrete pipe shall be bedded to spring line.

## PIPE ZONE BEDDING AND BACKFILL STANDARD PLAN B-55.20-01

SHEET 1 OF 1 SHEET