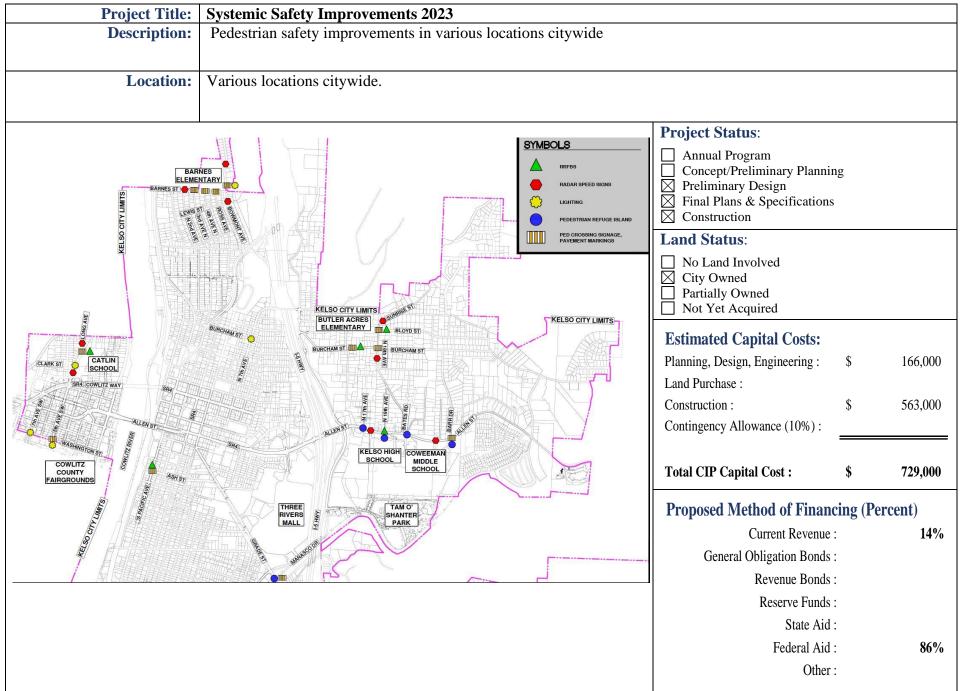

truck traffic in town. It is vital to maintain this roadway in order to adequately serve existing businesses and to attract new industries to the City. Due to traffic volumes, and roadway widening is needed for the truck traffic and for turning movements. Curb and gutter exist in only a few locations, and road access varies from site to site as the property owners have seen fit. The existing bridge crossing Coweeman River is too narrow for the current levels of traffic, is in deteriorating condition and needs to be replaced.

Widening of the roadway and imposing access controls will help traffic flow and safety through this vital corridor. The installation of curb & gutter as well as other storm drainage features will also increase the attractiveness of the area to potential businesses.



|                                  | 2022 | 2023       | 2024       | 2025 | 2026 | 2027 | Total      |
|----------------------------------|------|------------|------------|------|------|------|------------|
| Planning, Design,<br>Engineering |      | \$ 166,000 |            |      |      |      | \$ 166,000 |
| Land Acquisition                 |      |            |            |      |      |      | \$ -       |
| Construction                     |      |            | \$ 563,000 |      |      |      | \$ 563,000 |
| Other                            |      |            |            |      |      |      | \$-        |
| Total Cost :                     | \$-  | \$ 166,000 | \$ 563,000 | \$-  | \$-  | \$-  | \$ 729,000 |

## **Project Narrative:**

Install signing, pavement markings, countd