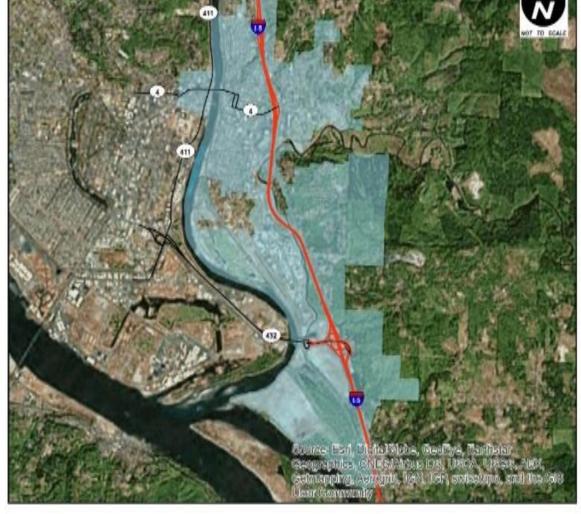

|                     |                                                                                                                                                                                                                                                                                                                                                                                                                                                                                                                                                                                                                                                                                                                                                                                                                                                                                                                                                                                                                                                                                                                                                                                                                                                                                                                                                                                                                                                                                                                                                                                                                                                                                                                                                                                                                                                                                                                                                                                                                                                                                                                                |                                                                                                                                                                      | 2022-2   |
|---------------------|--------------------------------------------------------------------------------------------------------------------------------------------------------------------------------------------------------------------------------------------------------------------------------------------------------------------------------------------------------------------------------------------------------------------------------------------------------------------------------------------------------------------------------------------------------------------------------------------------------------------------------------------------------------------------------------------------------------------------------------------------------------------------------------------------------------------------------------------------------------------------------------------------------------------------------------------------------------------------------------------------------------------------------------------------------------------------------------------------------------------------------------------------------------------------------------------------------------------------------------------------------------------------------------------------------------------------------------------------------------------------------------------------------------------------------------------------------------------------------------------------------------------------------------------------------------------------------------------------------------------------------------------------------------------------------------------------------------------------------------------------------------------------------------------------------------------------------------------------------------------------------------------------------------------------------------------------------------------------------------------------------------------------------------------------------------------------------------------------------------------------------|----------------------------------------------------------------------------------------------------------------------------------------------------------------------|----------|
| Project Title:      | West Kelso - Cowlitz Way Connection                                                                                                                                                                                                                                                                                                                                                                                                                                                                                                                                                                                                                                                                                                                                                                                                                                                                                                                                                                                                                                                                                                                                                                                                                                                                                                                                                                                                                                                                                                                                                                                                                                                                                                                                                                                                                                                                                                                                                                                                                                                                                            |                                                                                                                                                                      |          |
| <b>Description:</b> | Install approximately 1500 LF of new 12" watermain from Cowlitz                                                                                                                                                                                                                                                                                                                                                                                                                                                                                                                                                                                                                                                                                                                                                                                                                                                                                                                                                                                                                                                                                                                                                                                                                                                                                                                                                                                                                                                                                                                                                                                                                                                                                                                                                                                                                                                                                                                                                                                                                                                                | Way Bridge to Church Street.                                                                                                                                         |          |
|                     |                                                                                                                                                                                                                                                                                                                                                                                                                                                                                                                                                                                                                                                                                                                                                                                                                                                                                                                                                                                                                                                                                                                                                                                                                                                                                                                                                                                                                                                                                                                                                                                                                                                                                                                                                                                                                                                                                                                                                                                                                                                                                                                                |                                                                                                                                                                      |          |
| Location:           | Cowlitz Way Bridge – North 1 <sup>st</sup> Avenue to Church Street.                                                                                                                                                                                                                                                                                                                                                                                                                                                                                                                                                                                                                                                                                                                                                                                                                                                                                                                                                                                                                                                                                                                                                                                                                                                                                                                                                                                                                                                                                                                                                                                                                                                                                                                                                                                                                                                                                                                                                                                                                                                            |                                                                                                                                                                      |          |
|                     |                                                                                                                                                                                                                                                                                                                                                                                                                                                                                                                                                                                                                                                                                                                                                                                                                                                                                                                                                                                                                                                                                                                                                                                                                                                                                                                                                                                                                                                                                                                                                                                                                                                                                                                                                                                                                                                                                                                                                                                                                                                                                                                                |                                                                                                                                                                      |          |
|                     |                                                                                                                                                                                                                                                                                                                                                                                                                                                                                                                                                                                                                                                                                                                                                                                                                                                                                                                                                                                                                                                                                                                                                                                                                                                                                                                                                                                                                                                                                                                                                                                                                                                                                                                                                                                                                                                                                                                                                                                                                                                                                                                                | Project Status:                                                                                                                                                      |          |
|                     | Columer in the second                                                                                                                                                                                                                                                                                                                                                                                                                                                                                                                                                                                                                                                                                                                                                                                                                                                                                                                                                                                                                                                                                                                                                                                                                                                                                                                                                                                                                                                                                                                                                                                                                                                                                                                                                                                                                                                                                                                                                                                                                                                                                                          | <ul> <li>Annual Program</li> <li>Concept/Preliminary Planning</li> <li>Preliminary Design</li> <li>Final Plans &amp; Specifications</li> <li>Construction</li> </ul> |          |
|                     |                                                                                                                                                                                                                                                                                                                                                                                                                                                                                                                                                                                                                                                                                                                                                                                                                                                                                                                                                                                                                                                                                                                                                                                                                                                                                                                                                                                                                                                                                                                                                                                                                                                                                                                                                                                                                                                                                                                                                                                                                                                                                                                                | Land Status:                                                                                                                                                         |          |
|                     |                                                                                                                                                                                                                                                                                                                                                                                                                                                                                                                                                                                                                                                                                                                                                                                                                                                                                                                                                                                                                                                                                                                                                                                                                                                                                                                                                                                                                                                                                                                                                                                                                                                                                                                                                                                                                                                                                                                                                                                                                                                                                                                                | No Land Involved                                                                                                                                                     |          |
|                     | CAWFORD ST                                                                                                                                                                                                                                                                                                                                                                                                                                                                                                                                                                                                                                                                                                                                                                                                                                                                                                                                                                                                                                                                                                                                                                                                                                                                                                                                                                                                                                                                                                                                                                                                                                                                                                                                                                                                                                                                                                                                                                                                                                                                                                                     | City Owned                                                                                                                                                           |          |
| COWLITZ WAY W       | The second                                                                                                                                                                                                                                              | Partially Owned                                                                                                                                                      |          |
| ROTATES &           |                                                                                                                                                                                                                                                                                                                                                                                                                                                                                                                                                                                                                                                                                                                                                                                                                                                                                                                                                                                                                                                                                                                                                                                                                                                                                                                                                                                                                                                                                                                                                                                                                                                                                                                                                                                                                                                                                                                                                                                                                                                                                                                                | Not Yet Acquired                                                                                                                                                     |          |
|                     | ANLITZ WAY                                                                                                                                                                                                                                                                                                                                                                                                                                                                                                                                                                                                                                                                                                                                                                                                                                                                                                                                                                                                                                                                                                                                                                                                                                                                                                                                                                                                                                                                                                                                                                                                                                                                                                                                                                                                                                                                                                                                                                                                                                                                                                                     | <b>Estimated Capital Costs:</b>                                                                                                                                      |          |
|                     | Project Location                                                                                                                                                                                                                                                                                                                                                                                                                                                                                                                                                                                                                                                                                                                                                                                                                                                                                                                                                                                                                                                                                                                                                                                                                                                                                                                                                                                                                                                                                                                                                                                                                                                                                                                                                                                                                                                                                                                                                                                                                                                                                                               | Planning, Design, Engineering : \$                                                                                                                                   | 100,00   |
| the second second   | Cowlitz Way                                                                                                                                                                                                                                                                                                                                                                                                                                                                                                                                                                                                                                                                                                                                                                                                                                                                                                                                                                                                                                                                                                                                                                                                                                                                                                                                                                                                                                                                                                                                                                                                                                                                                                                                                                                                                                                                                                                                                                                                                                                                                                                    | Land Purchase :                                                                                                                                                      |          |
|                     | Waterline Crossing                                                                                                                                                                                                                                                                                                                                                                                                                                                                                                                                                                                                                                                                                                                                                                                                                                                                                                                                                                                                                                                                                                                                                                                                                                                                                                                                                                                                                                                                                                                                                                                                                                                                                                                                                                                                                                                                                                                                                                                                                                                                                                             | Construction : \$                                                                                                                                                    | 780,00   |
|                     |                                                                                                                                                                                                                                                                                                                                                                                                                                                                                                                                                                                                                                                                                                                                                                                                                                                                                                                                                                                                                                                                                                                                                                                                                                                                                                                                                                                                                                                                                                                                                                                                                                                                                                                                                                                                                                                                                                                                                                                                                                                                                                                                | Contingency Allowance (10%) :                                                                                                                                        |          |
| MAINSTW             | ACADEMY ST &                                                                                                                                                                                                                                                                                                                                                                                                                                                                                                                                                                                                                                                                                                                                                                                                                                                                                                                                                                                                                                                                                                                                                                                                                                                                                                                                                                                                                                                                                                                                                                                                                                                                                                                                                                                                                                                                                                                                                                                                                                                                                                                   | Total CIP Capital Cost : \$                                                                                                                                          | 880,00   |
|                     | ALLEN ST BRIDGE                                                                                                                                                                                                                                                                                                                                                                                                                                                                                                                                                                                                                                                                                                                                                                                                                                                                                                                                                                                                                                                                                                                                                                                                                                                                                                                                                                                                                                                                                                                                                                                                                                                                                                                                                                                                                                                                                                                                                                                                                                                                                                                | Proposed Method of Financing (F                                                                                                                                      | Percent) |
| CATLIN ST U         |                                                                                                                                                                                                                                                                                                                                                                                                                                                                                                                                                                                                                                                                                                                                                                                                                                                                                                                                                                                                                                                                                                                                                                                                                                                                                                                                                                                                                                                                                                                                                                                                                                                                                                                                                                                                                                                                                                                                                                                                                                                                                                                                | Current Revenue :                                                                                                                                                    | 100      |
|                     | a state of the sta | General Obligation Bonds :                                                                                                                                           |          |
|                     |                                                                                                                                                                                                                                                                                                                                                                                                                                                                                                                                                                                                                                                                                                                                                                                                                                                                                                                                                                                                                                                                                                                                                                                                                                                                                                                                                                                                                                                                                                                                                                                                                                                                                                                                                                                                                                                                                                                                                                                                                                                                                                                                | Revenue Bonds :                                                                                                                                                      |          |
| LINCOLN             | Source: Esrl, Digital Clobe, GeoEye, Earthstar<br>Geographics, CNES/Airbus DS, USDA, USGS, AEX,<br>Getmapping, Aerogrid, IGN, IGP, swisstopo, and the GIS<br>User Community                                                                                                                                                                                                                                                                                                                                                                                                                                                                                                                                                                                                                                                                                                                                                                                                                                                                                                                                                                                                                                                                                                                                                                                                                                                                                                                                                                                                                                                                                                                                                                                                                                                                                                                                                                                                                                                                                                                                                    | Reserve Funds :                                                                                                                                                      |          |
|                     | Geographics, CNES/Arbus DS, USDA, USGS, AEX,<br>(Getmapping, Aeroarid, IGN, IGP, swisstopo, and the GIS)                                                                                                                                                                                                                                                                                                                                                                                                                                                                                                                                                                                                                                                                                                                                                                                                                                                                                                                                                                                                                                                                                                                                                                                                                                                                                                                                                                                                                                                                                                                                                                                                                                                                                                                                                                                                                                                                                                                                                                                                                       | State Aid :                                                                                                                                                          |          |
|                     | User Community                                                                                                                                                                                                                                                                                                                                                                                                                                                                                                                                                                                                                                                                                                                                                                                                                                                                                                                                                                                                                                                                                                                                                                                                                                                                                                                                                                                                                                                                                                                                                                                                                                                                                                                                                                                                                                                                                                                                                                                                                                                                                                                 | Federal Aid :                                                                                                                                                        |          |
|                     |                                                                                                                                                                                                                                                                                                                                                                                                                                                                                                                                                                                                                                                                                                                                                                                                                                                                                                                                                                                                                                                                                                                                                                                                                                                                                                                                                                                                                                                                                                                                                                                                                                                                                                                                                                                                                                                                                                                                                                                                                                                                                                                                | Other :                                                                                                                                                              |          |
|                     |                                                                                                                                                                                                                                                                                                                                                                                                                                                                                                                                                                                                                                                                                                                                                                                                                                                                                                                                                                                                                                                                                                                                                                                                                                                                                                                                                                                                                                                                                                                                                                                                                                                                                                                                                                                                                                                                                                                                                                                                                                                                                                                                | 0000                                                                                                                                                                 |          |

#### **Project Narrative:**

The existing water line crosses the Cowlitz River on the Cowlitz Way Bridge and continues under the BNSF Railroad tracks. The connection provides a critical system redundancy. This connection has failed.