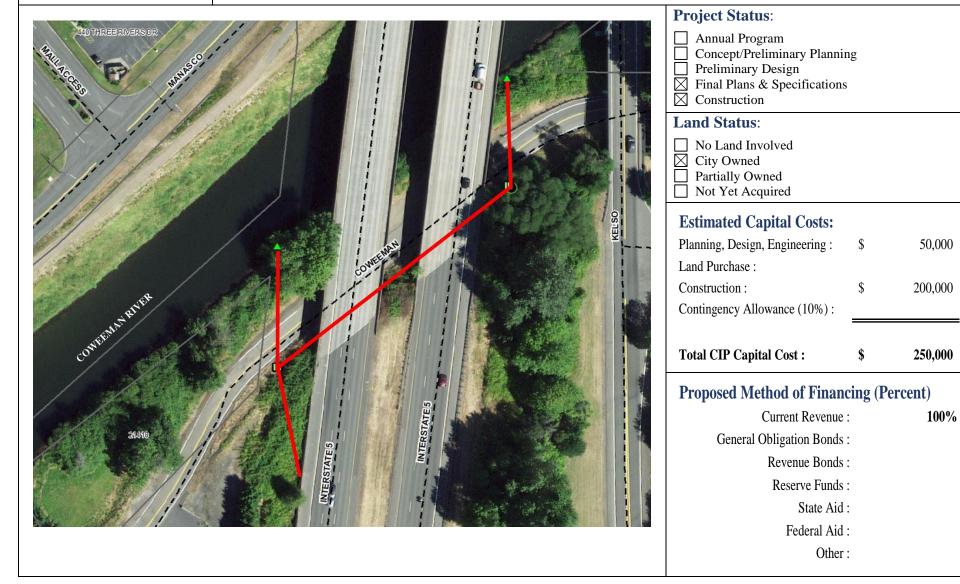

tions of N. Vista Way and S. Vista Way. The existing drainage system is extensively damaged and ineffective during heavy rain events causing overflows into the street and damage to the roadbed. This project will rehabilitate and increase the capacity of the drainage system.

| 2022-2027 |
|-----------|
|-----------|

| Project Title: | Coweeman Dr Drainage Improvements      |
|----------------|----------------------------------------|
| Description:   | Replace existing pipes and catch basin |
| _              |                                        |
|                |                                        |
| Location:      | East end of Coweeman Drive             |
|                |                                        |
|                |                                        |



|                                  | 2022 | 2023 | 2024 | 2025       | 2026 | 2027 | Total      |
|----------------------------------|------|------|------|------------|------|------|------------|
| Planning, Design,<br>Engineering |      |      |      | \$ 50,000  |      |      | \$ 50,000  |
| Land Acquisition                 |      |      |      |            |      |      | \$-        |
| Construction                     |      |      |      | \$ 200,000 |      |      | \$ 200,000 |
| Other                            |      |      |      |            |      |      | \$ -       |
| Total Cost :                     | \$ - | \$-  | \$-  | \$ 250,000 | \$ - | \$ - | \$ 250,000 |

# **Project Narrative:**

Replace existing storm drain pipes and catch basins to improve flow and reduce floodi