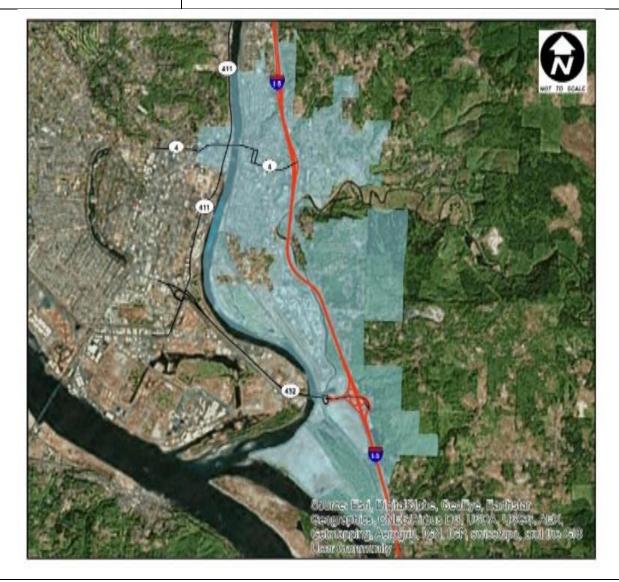

|                     |                                                                                                                                                                                                                                                                                                                                                                                                                                                                                                                                                                                                                                                                                                                                                                                                                                                                                                                                                                                                                                                                                                                                                                                                                                                                                                                                                                                                                                                                                                                                                                                                                                                                                                                                                                                                                                                                                                                                                                                                                                                                                                                                |                                                                                                                                                                      | 2022-2   |
|---------------------|--------------------------------------------------------------------------------------------------------------------------------------------------------------------------------------------------------------------------------------------------------------------------------------------------------------------------------------------------------------------------------------------------------------------------------------------------------------------------------------------------------------------------------------------------------------------------------------------------------------------------------------------------------------------------------------------------------------------------------------------------------------------------------------------------------------------------------------------------------------------------------------------------------------------------------------------------------------------------------------------------------------------------------------------------------------------------------------------------------------------------------------------------------------------------------------------------------------------------------------------------------------------------------------------------------------------------------------------------------------------------------------------------------------------------------------------------------------------------------------------------------------------------------------------------------------------------------------------------------------------------------------------------------------------------------------------------------------------------------------------------------------------------------------------------------------------------------------------------------------------------------------------------------------------------------------------------------------------------------------------------------------------------------------------------------------------------------------------------------------------------------|----------------------------------------------------------------------------------------------------------------------------------------------------------------------|----------|
| Project Title:      | West Kelso - Cowlitz Way Connection                                                                                                                                                                                                                                                                                                                                                                                                                                                                                                                                                                                                                                                                                                                                                                                                                                                                                                                                                                                                                                                                                                                                                                                                                                                                                                                                                                                                                                                                                                                                                                                                                                                                                                                                                                                                                                                                                                                                                                                                                                                                                            |                                                                                                                                                                      |          |
| <b>Description:</b> | Install approximately 1500 LF of new 12" watermain from Cowlitz                                                                                                                                                                                                                                                                                                                                                                                                                                                                                                                                                                                                                                                                                                                                                                                                                                                                                                                                                                                                                                                                                                                                                                                                                                                                                                                                                                                                                                                                                                                                                                                                                                                                                                                                                                                                                                                                                                                                                                                                                                                                | Way Bridge to Church Street.                                                                                                                                         |          |
|                     |                                                                                                                                                                                                                                                                                                                                                                                                                                                                                                                                                                                                                                                                                                                                                                                                                                                                                                                                                                                                                                                                                                                                                                                                                                                                                                                                                                                                                                                                                                                                                                                                                                                                                                                                                                                                                                                                                                                                                                                                                                                                                                                                |                                                                                                                                                                      |          |
| Location:           | Cowlitz Way Bridge – North 1 <sup>st</sup> Avenue to Church Street.                                                                                                                                                                                                                                                                                                                                                                                                                                                                                                                                                                                                                                                                                                                                                                                                                                                                                                                                                                                                                                                                                                                                                                                                                                                                                                                                                                                                                                                                                                                                                                                                                                                                                                                                                                                                                                                                                                                                                                                                                                                            |                                                                                                                                                                      |          |
|                     |                                                                                                                                                                                                                                                                                                                                                                                                                                                                                                                                                                                                                                                                                                                                                                                                                                                                                                                                                                                                                                                                                                                                                                                                                                                                                                                                                                                                                                                                                                                                                                                                                                                                                                                                                                                                                                                                                                                                                                                                                                                                                                                                |                                                                                                                                                                      |          |
|                     |                                                                                                                                                                                                                                                                                                                                                                                                                                                                                                                                                                                                                                                                                                                                                                                                                                                                                                                                                                                                                                                                                                                                                                                                                                                                                                                                                                                                                                                                                                                                                                                                                                                                                                                                                                                                                                                                                                                                                                                                                                                                                                                                | Project Status:                                                                                                                                                      |          |
|                     | Columer in the second                                                                                                                                                                                                                                                                                                                                                                                                                                                                                                                                                                                                                                                                                                                                                                                                                                                                                                                                                                                                                                                                                                                                                                                                                                                                                                                                                                                                                                                                                                                                                                                                                                                                                                                                                                                                                                                                                                                                                                                                                                                                                                          | <ul> <li>Annual Program</li> <li>Concept/Preliminary Planning</li> <li>Preliminary Design</li> <li>Final Plans &amp; Specifications</li> <li>Construction</li> </ul> |          |
|                     |                                                                                                                                                                                                                                                                                                                                                                                                                                                                                                                                                                                                                                                                                                                                                                                                                                                                                                                                                                                                                                                                                                                                                                                                                                                                                                                                                                                                                                                                                                                                                                                                                                                                                                                                                                                                                                                                                                                                                                                                                                                                                                                                | Land Status:                                                                                                                                                         |          |
|                     |                                                                                                                                                                                                                                                                                                                                                                                                                                                                                                                                                                                                                                                                                                                                                                                                                                                                                                                                                                                                                                                                                                                                                                                                                                                                                                                                                                                                                                                                                                                                                                                                                                                                                                                                                                                                                                                                                                                                                                                                                                                                                                                                | No Land Involved                                                                                                                                                     |          |
|                     | CAWFORD ST                                                                                                                                                                                                                                                                                                                                                                                                                                                                                                                                                                                                                                                                                                                                                                                                                                                                                                                                                                                                                                                                                                                                                                                                                                                                                                                                                                                                                                                                                                                                                                                                                                                                                                                                                                                                                                                                                                                                                                                                                                                                                                                     | City Owned                                                                                                                                                           |          |
| COWLITZ WAY W       | The second                                                                                                                                                                                                                                              | Partially Owned                                                                                                                                                      |          |
| ROTATES &           |                                                                                                                                                                                                                                                                                                                                                                                                                                                                                                                                                                                                                                                                                                                                                                                                                                                                                                                                                                                                                                                                                                                                                                                                                                                                                                                                                                                                                                                                                                                                                                                                                                                                                                                                                                                                                                                                                                                                                                                                                                                                                                                                | Not Yet Acquired                                                                                                                                                     |          |
|                     | ANLITZ WAY                                                                                                                                                                                                                                                                                                                                                                                                                                                                                                                                                                                                                                                                                                                                                                                                                                                                                                                                                                                                                                                                                                                                                                                                                                                                                                                                                                                                                                                                                                                                                                                                                                                                                                                                                                                                                                                                                                                                                                                                                                                                                                                     | <b>Estimated Capital Costs:</b>                                                                                                                                      |          |
|                     | Project Location                                                                                                                                                                                                                                                                                                                                                                                                                                                                                                                                                                                                                                                                                                                                                                                                                                                                                                                                                                                                                                                                                                                                                                                                                                                                                                                                                                                                                                                                                                                                                                                                                                                                                                                                                                                                                                                                                                                                                                                                                                                                                                               | Planning, Design, Engineering : \$                                                                                                                                   | 100,00   |
| the second second   | Cowlitz Way                                                                                                                                                                                                                                                                                                                                                                                                                                                                                                                                                                                                                                                                                                                                                                                                                                                                                                                                                                                                                                                                                                                                                                                                                                                                                                                                                                                                                                                                                                                                                                                                                                                                                                                                                                                                                                                                                                                                                                                                                                                                                                                    | Land Purchase :                                                                                                                                                      |          |
|                     | Waterline Crossing                                                                                                                                                                                                                                                                                                                                                                                                                                                                                                                                                                                                                                                                                                                                                                                                                                                                                                                                                                                                                                                                                                                                                                                                                                                                                                                                                                                                                                                                                                                                                                                                                                                                                                                                                                                                                                                                                                                                                                                                                                                                                                             | Construction : \$                                                                                                                                                    | 780,00   |
|                     |                                                                                                                                                                                                                                                                                                                                                                                                                                                                                                                                                                                                                                                                                                                                                                                                                                                                                                                                                                                                                                                                                                                                                                                                                                                                                                                                                                                                                                                                                                                                                                                                                                                                                                                                                                                                                                                                                                                                                                                                                                                                                                                                | Contingency Allowance (10%) :                                                                                                                                        |          |
| MAINSTW             | ACADEMY ST &                                                                                                                                                                                                                                                                                                                                                                                                                                                                                                                                                                                                                                                                                                                                                                                                                                                                                                                                                                                                                                                                                                                                                                                                                                                                                                                                                                                                                                                                                                                                                                                                                                                                                                                                                                                                                                                                                                                                                                                                                                                                                                                   | Total CIP Capital Cost : \$                                                                                                                                          | 880,00   |
|                     | ALLEN ST BRIDGE                                                                                                                                                                                                                                                                                                                                                                                                                                                                                                                                                                                                                                                                                                                                                                                                                                                                                                                                                                                                                                                                                                                                                                                                                                                                                                                                                                                                                                                                                                                                                                                                                                                                                                                                                                                                                                                                                                                                                                                                                                                                                                                | Proposed Method of Financing (F                                                                                                                                      | Percent) |
| CATLIN ST U         |                                                                                                                                                                                                                                                                                                                                                                                                                                                                                                                                                                                                                                                                                                                                                                                                                                                                                                                                                                                                                                                                                                                                                                                                                                                                                                                                                                                                                                                                                                                                                                                                                                                                                                                                                                                                                                                                                                                                                                                                                                                                                                                                | Current Revenue :                                                                                                                                                    | 100      |
|                     | a state of the sta | General Obligation Bonds :                                                                                                                                           |          |
|                     |                                                                                                                                                                                                                                                                                                                                                                                                                                                                                                                                                                                                                                                                                                                                                                                                                                                                                                                                                                                                                                                                                                                                                                                                                                                                                                                                                                                                                                                                                                                                                                                                                                                                                                                                                                                                                                                                                                                                                                                                                                                                                                                                | Revenue Bonds :                                                                                                                                                      |          |
| LINCOLN             | Source: Esrl, Digital Clobe, GeoEye, Earthstar<br>Geographics, CNES/Airbus DS, USDA, USGS, AEX,<br>Getmapping, Aerogrid, IGN, IGP, swisstopo, and the GIS<br>User Community                                                                                                                                                                                                                                                                                                                                                                                                                                                                                                                                                                                                                                                                                                                                                                                                                                                                                                                                                                                                                                                                                                                                                                                                                                                                                                                                                                                                                                                                                                                                                                                                                                                                                                                                                                                                                                                                                                                                                    | Reserve Funds :                                                                                                                                                      |          |
|                     | Geographics, CNES/Arbus DS, USDA, USGS, AEX,<br>(Getmapping, Aeroarid, IGN, IGP, swisstopo, and the GIS)                                                                                                                                                                                                                                                                                                                                                                                                                                                                                                                                                                                                                                                                                                                                                                                                                                                                                                                                                                                                                                                                                                                                                                                                                                                                                                                                                                                                                                                                                                                                                                                                                                                                                                                                                                                                                                                                                                                                                                                                                       | State Aid :                                                                                                                                                          |          |
|                     | User Community                                                                                                                                                                                                                                                                                                                                                                                                                                                                                                                                                                                                                                                                                                                                                                                                                                                                                                                                                                                                                                                                                                                                                                                                                                                                                                                                                                                                                                                                                                                                                                                                                                                                                                                                                                                                                                                                                                                                                                                                                                                                                                                 | Federal Aid :                                                                                                                                                        |          |
|                     |                                                                                                                                                                                                                                                                                                                                                                                                                                                                                                                                                                                                                                                                                                                                                                                                                                                                                                                                                                                                                                                                                                                                                                                                                                                                                                                                                                                                                                                                                                                                                                                                                                                                                                                                                                                                                                                                                                                                                                                                                                                                                                                                | Other :                                                                                                                                                              |          |
|                     |                                                                                                                                                                                                                                                                                                                                                                                                                                                                                                                                                                                                                                                                                                                                                                                                                                                                                                                                                                                                                                                                                                                                                                                                                                                                                                                                                                                                                                                                                                                                                                                                                                                                                                                                                                                                                                                                                                                                                                                                                                                                                                                                | 0000                                                                                                                                                                 |          |

#### **Project Narrative:**

The existing water line crosses the Cowlitz River on the Cowlitz Way Bridge and continues under the BNSF Railroad tracks. The connection provides a critical system redundancy. This connection has failed.